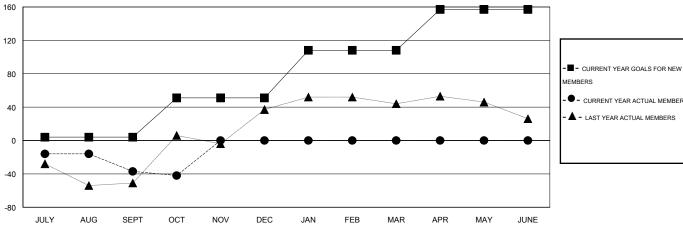

## GOALS AND ACTUAL NEW CLUBS CUMULATIVE

ASSESSMENT DATA

| - <b>●</b> - c                 | - ● - CURRENT YEAR ACTUAL MEMBERS |  |  |  |  |  |
|--------------------------------|-----------------------------------|--|--|--|--|--|
| - ▲ - LAST YEAR ACTUAL MEMBERS |                                   |  |  |  |  |  |
|                                |                                   |  |  |  |  |  |
|                                |                                   |  |  |  |  |  |
|                                |                                   |  |  |  |  |  |
|                                |                                   |  |  |  |  |  |